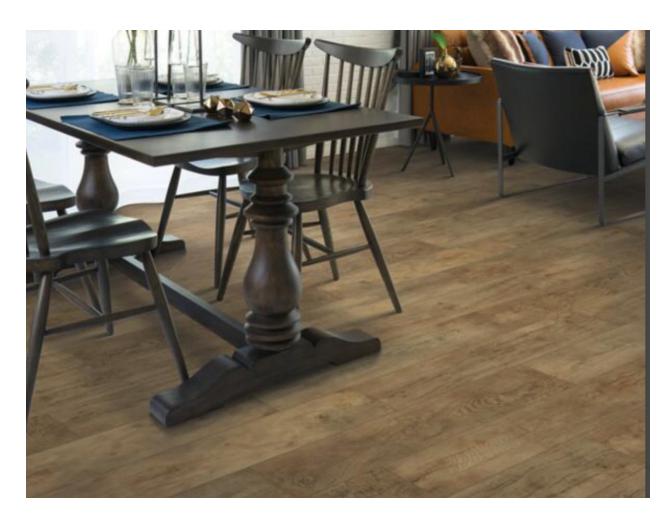

Calacatta Sky Floor Tile Master Bath, Guest Bath, and Laundry

**Mohawk Dorian Oak LVP Flooring Throughout 1st Floor** 

**Mohawk Sumatra Blend Carpet** 

**Aristocraft White Shaker Cabinets** 

**Diamond White Granite Countertops** 