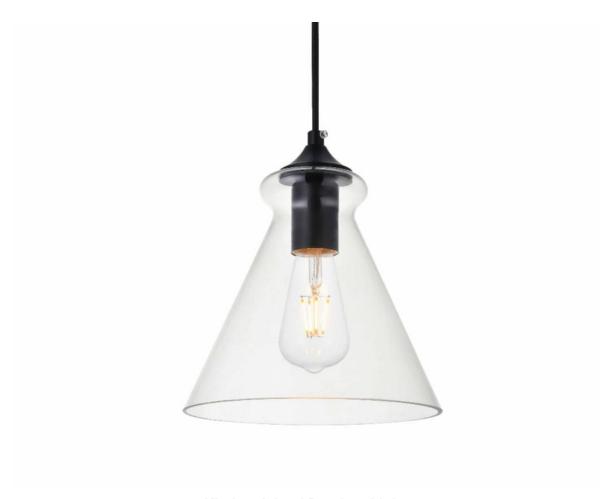

Master Bath Shower Subway Tile

Sterling Hall Bath Tub and Surround

**Bath Vanity Lighting** 

**Guest Bedroom Lighting** 

Kitchen Island Pendant Light

Master Bedroom and Living Room Ceiling Fans

**Exterior Wall Sconce** 