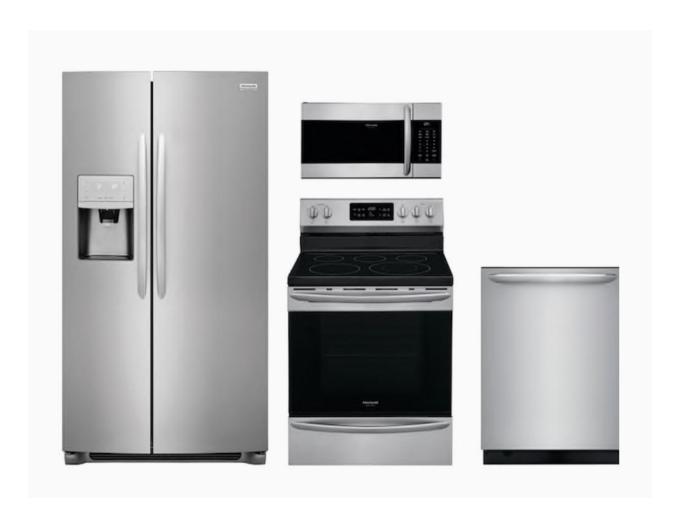

#### **Stylish & Functional Kitchens**

- Aristocraft White Shaker Cabinetry throughout, 36" wall cabinets
- Diamond White Granite Countertop
- Frigidaire Stainless Steel appliances: Dishwasher, Self-cleaning range with microwave
- 1/3 horsepower garbage disposal
- Stainless steel under-mount sink
- Brushed Nickel Goose Neck Faucet w/ integrated sprayer
- · Ice maker line
- Delta Plumbing Fixtures throughout

Calacatta Sky Floor Tile Master Bath, Guest Bath, and Laundry

**Mohawk Dorian Oak LVP Flooring Throughout 1st Floor** 

**Mohawk Sumatra Blend Carpet** 

**Aristocraft White Shaker Cabinets** 

**Diamond White Granite Countertops** 