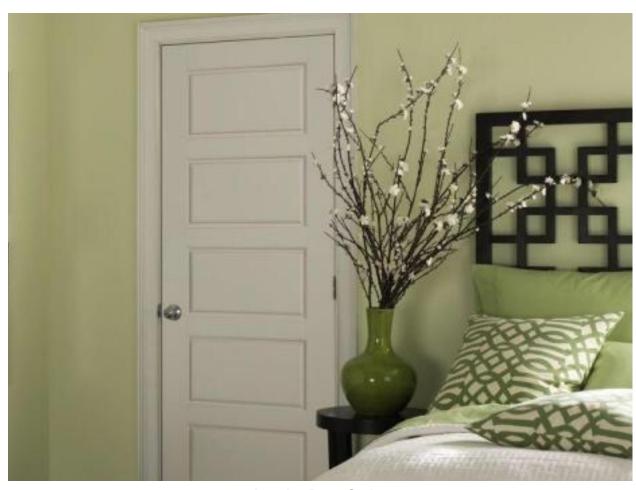

#### **Interior Features**

- 9' first floor ceilings; 8' second floor ceilings
- · Smooth ceilings
- One standard wall color throughout home
- Designer five paneled interior doors
- · Black door hardware
- Hard surface flooring in foyer, powder room, kitchen & dining
- · Hardwood stair treads
- Mohawk Carpet with 7 lb. rebond carpet padding
- Ceramic tile baths
- Designer lighting package
- Pre-wired cable outlets (4 included)
- Washer & Dryer connections
- Dust-free ventilated shelving in all closets
- Smoke Detectors

**Brushed Pewter Cabinet Pulls** 

**Bath Hardware** 

**Interior Door Hardware** 

**Exterior Door Hardware** 

Frigidaire Stainless Steel Appliance Package

**Interior Door Style** 

Front Door Style

**Rear Door Style**