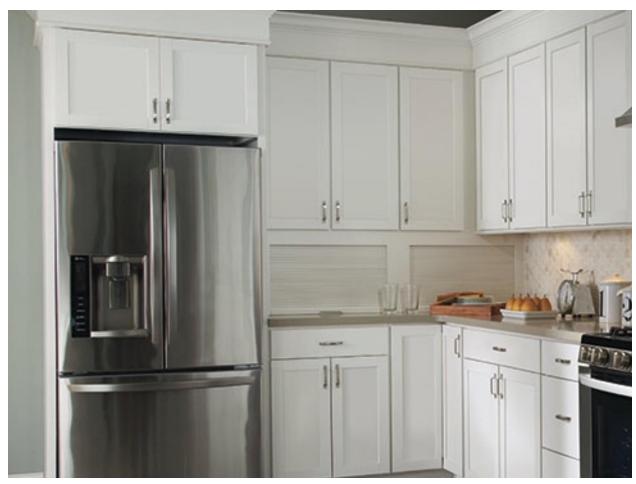

#### **Stylish & Functional Kitchens**

- Aristocraft White Shaker Cabinetry throughout, 36" wall cabinets
- Diamond White Granite Countertop
- Frigidaire Stainless Steel appliances: Dishwasher, Self-cleaning range with microwave
- 1/3 horsepower garbage disposal
- Stainless steel under-mount sink
- Brushed Nickel Goose Neck Faucet w/ integrated sprayer
- · Ice maker line
- Delta Plumbing Fixtures throughout