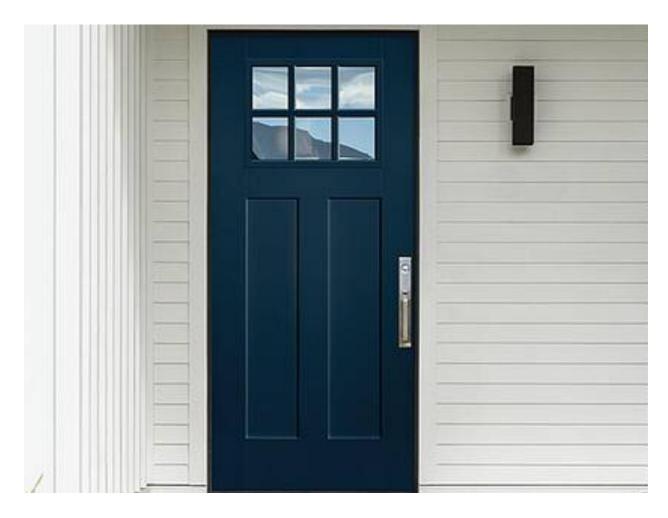

#### **Exterior Features**

- Thumb set single cylinder front door
- Dead-bolt locks on all exterior doors
- Front & Rear frost-free hose bibs
- Weatherproof exterior GFI electric outlets
- Covered front porch (per plan)
- Fiberglass Insulated Decorative Front Door
- Garage door opener with 1 remote control
- 6' x 20' patio
- 25 year roofing shingles
- Hardie Board Exterior Siding
- Painted Brick Exterior
- Termite treatment

**Brushed Pewter Cabinet Pulls** 

**Bath Hardware** 

**Interior Door Hardware** 

**Exterior Door Hardware** 

Frigidaire Stainless Steel Appliance Package

**Interior Door Style** 

Front Door Style

**Rear Door Style**