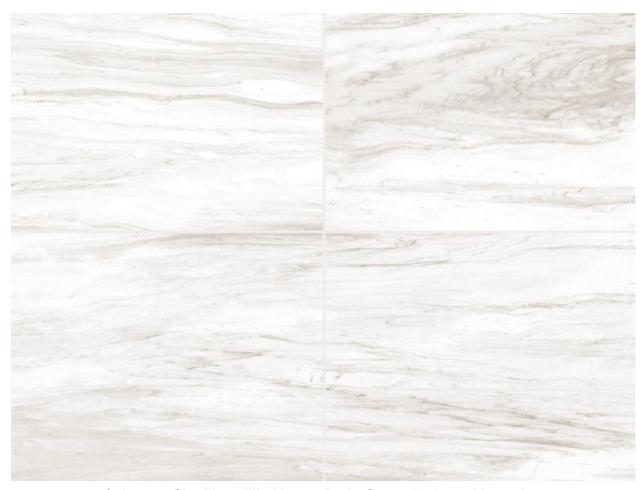

Calacatta Sky Floor Tile Master Bath, Guest Bath, and Laundry

**Mohawk Dorian Oak LVP Flooring Throughout 1st Floor** 

**Mohawk Sumatra Blend Carpet** 

**Aristocraft White Shaker Cabinets** 

**Diamond White Granite Countertops** 