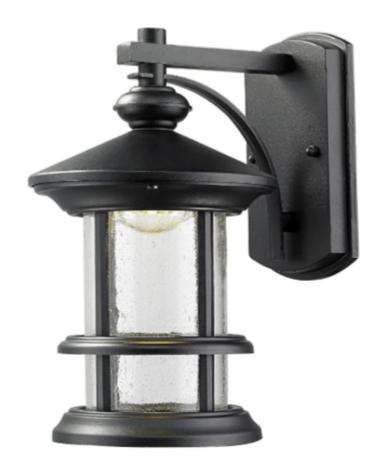

Master Bath Shower Subway Tile

Sterling Hall Bath Tub and Surround

**Bath Vanity Lighting** 

**Guest Bedroom Lighting** 

Kitchen Island Pendant Light

Master Bedroom and Living Room Ceiling Fans

**Exterior Wall Sconce** 